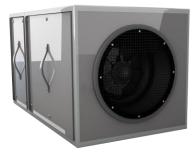

#### Commercial Units

- Modular units designed to fit any size building
- Integrated with HVAC systems
- For offices, schools, hospitals, casinos, warehouses, restaurants and bars, daycare etc.

## Ducted Solutions HealthWay DFS Technology

- 1000, 1200, 2000 & 3000 CFM Modules
- Inline (Low Pressure): 0.27" initial pressure drop @ 500 fpm
- Inline (Medical): 0.64" initial pressure drop
   © 500 fpm
- Self-Contained: 0.00" pressure drop
- Option Odor/VOC absorption
- 12-18 month Filter Life
- Supply/Return Mains
- Branch Ductwork
- Modular Building Blocks for any duct size
- Inline & Fan Assisted