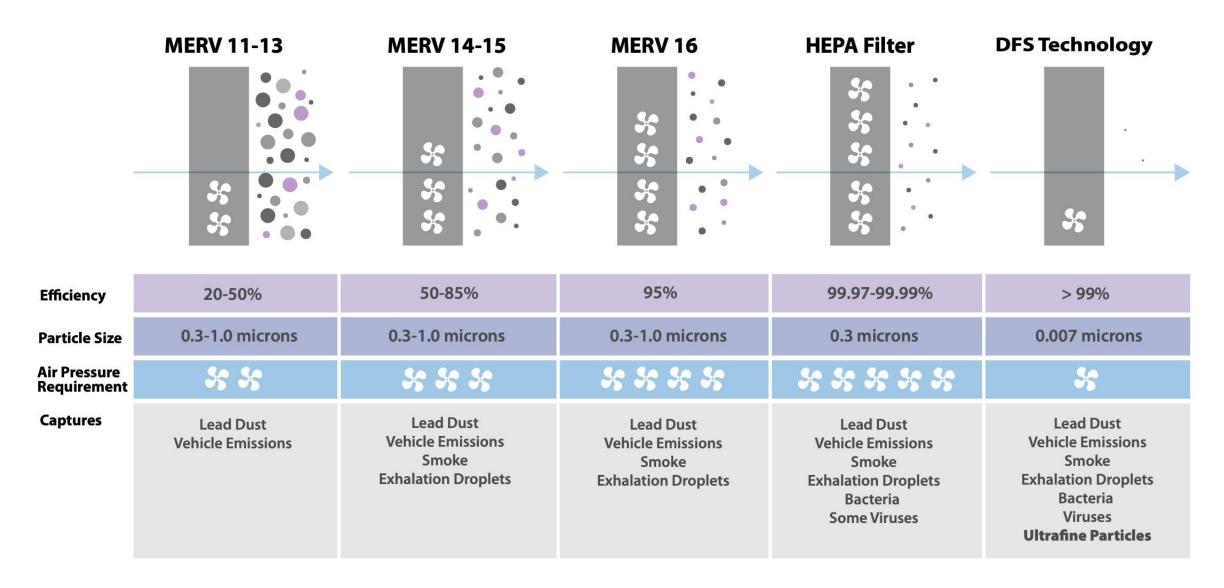

#### **TECHNOLOGY**

Disinfecting Filtration System (DFS)

- Starts with a filter
- Applies a constant 15kV energy field in front of and throughout the filter, which:
  - Promotes particle agglomeration, i.e. the grouping of smaller particles
  - Disinfects by killing 94-100% of what it captures
- Result ... up to 99.99% to 0.007 microns
- Super ultra fine particle capture
- 40 times smaller than HEPA

#### Filtration Efficiency / Particle Size

The most powerful air purification technology proven to trap and eliminate dangerous viruses.

Currently undergoing first ever enveloped and non-enveloped study for COVID-19 surrogate by world renowned scientist Dr. Syed Sattar.