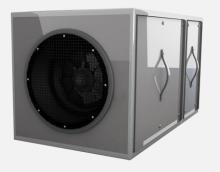

#### Commercial Units

- Modular units designed to fit any size building
- Integrated with HVAC systems
- For offices, schools, hospitals, casinos, warehouses, restaurants and bars, daycare etc.

## Ducted Solutions HealthWay DFS Technology

- 1000, 1200, 2000 & 3000 CFM Modules
- Inline (Low Pressure): 0.27" initial pressure drop @ 500 fpm
- Inline (Medical): 0.64" initial pressure drop
   © 500 fpm
- Self-Contained: 0.00" pressure drop
- Option Odor/VOC absorption
- 12-18 month Filter Life
- Supply/Return Mains
- Branch Ductwork
- Modular Building Blocks for any duct size
- Inline & Fan Assisted