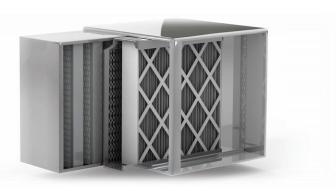

#### Commercial Units

- Modular units designed to fit any size building
- Integrated with HVAC systems
- For offices, schools, hospitals, casinos, warehouses, restaurants and bars, daycare etc.

## Ducted Solutions HealthWay DFS Technology

- 1000, 1200, 2000 & 3000 CFM Modules
- Inline (Low Pressure): 0.27" initial pressure drop @ 500 fpm
- Inline (Medical): 0.64" initial pressure drop
   © 500 fpm
- Self-Contained: 0.00" pressure drop
- Option Odor/VOC absorption
- 12-18 month Filter Life
- Supply/Return Mains
- Branch Ductwork
- Modular Building Blocks for any duct size
- Inline & Fan Assisted