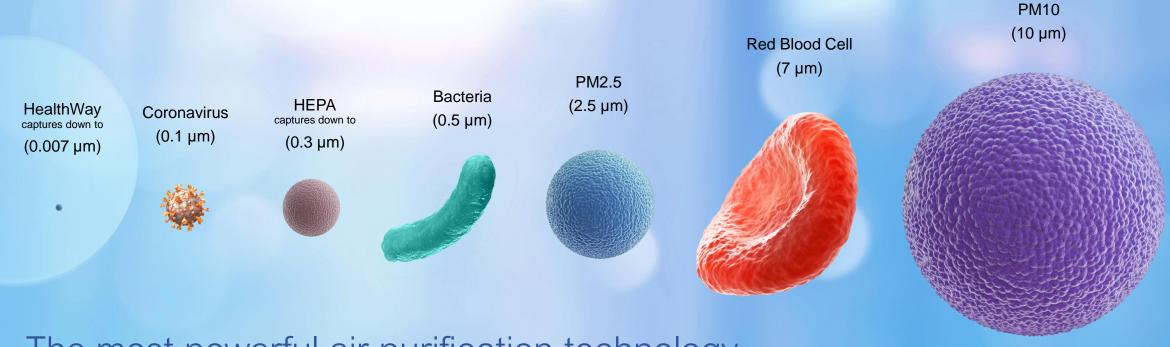

#### **TECHNOLOGY**

Disinfecting Filtration System (DFS)

- Starts with a filter
- Applies a constant 15kV energy field in front of and throughout the filter, which:
  - Promotes particle agglomeration, i.e. the grouping of smaller particles
  - Disinfects by killing 94-100% of what it captures
- Result ... up to 99.99% to 0.007 microns
- Super ultra fine particle capture
- 40 times smaller than HEPA

#### Filtration Efficiency / Particle Size

The most powerful air purification technology proven to trap and eliminate dangerous viruses.

Currently undergoing first ever enveloped and non-enveloped study for COVID-19 surrogate by world renowned scientist Dr. Syed Sattar.