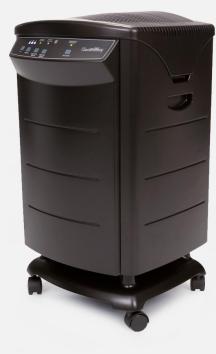

#### HealthWay Deluxe

 A professional portable unit for use in living, bedroom, small office, hotel room or light medical spaces up to 1000 square feet.