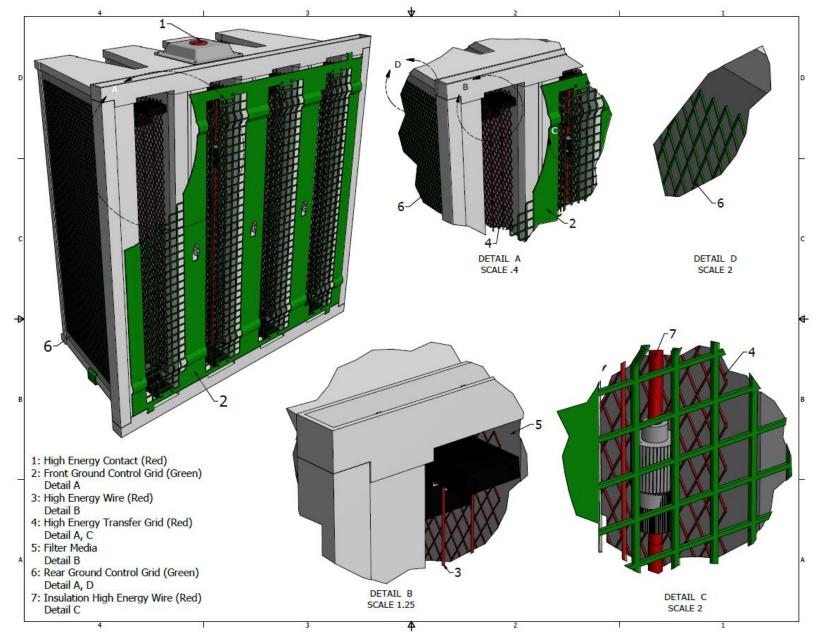

#### **TECHNOLOGY**

Disinfecting Filtration System (DFS)

- Starts with a filter
- Applies a constant 15kV energy field in front of and throughout the filter, which:
  - Promotes particle agglomeration, i.e. the grouping of smaller particles
  - Disinfects by killing 94-100% of what it captures
- Result ... up to 99.99% to 0.007 microns
- Super ultra fine particle capture
- 40 times smaller than HEPA