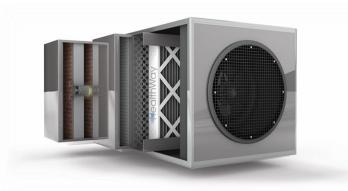

#### Commercial Units

- Modular units designed to fit any size building
- Integrated with HVAC systems
- For offices, schools, hospitals, casinos, warehouses, restaurants and bars, daycare etc.

## Ducted Solutions HealthWay DFS Technology

- 1000, 1200, 2000 & 3000 CFM Modules
- Inline (Low Pressure): 0.27" initial pressure drop @ 500 fpm
- Inline (Medical): 0.64" initial pressure drop
   © 500 fpm
- Self-Contained: 0.00" pressure drop
- Option Odor/VOC absorption
- 12-18 month Filter Life
- Supply/Return Mains
- Branch Ductwork
- Modular Building Blocks for any duct size
- Inline & Fan Assisted