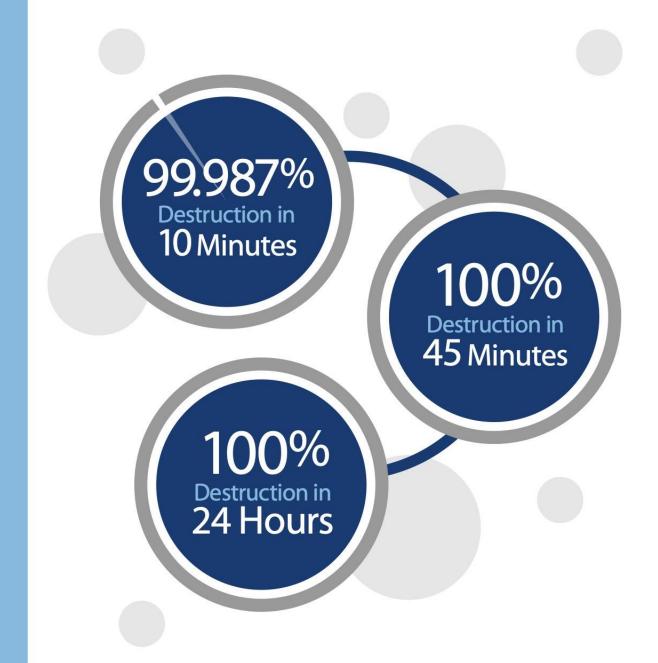

# The right technology at the right time

Healthways DFS technology is proven to destroy a proxy virus for SARS-CoV-2 (RNA virus MS2) within 10 minutes.

**≡**ealthWay®

Innovative brands breathe our air.

**BAUSCH+LOMB** 