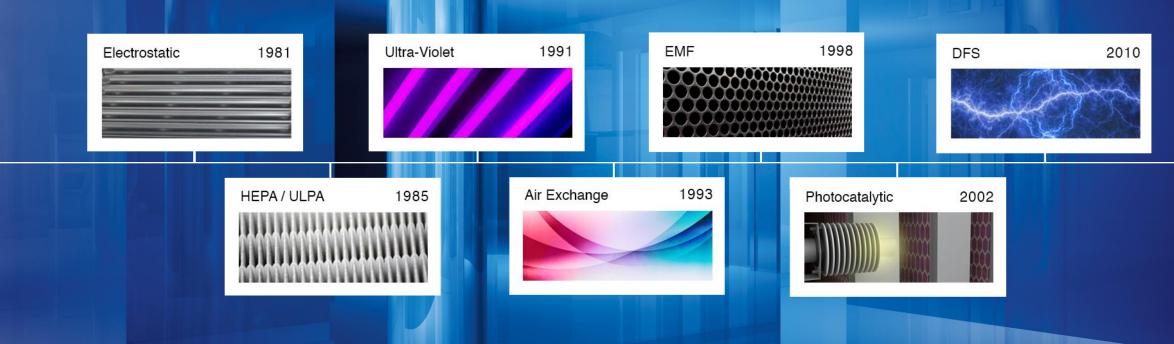

#### **TECHNOLOGY**

Disinfecting Filtration System (DFS)

- Starts with a filter
- Applies a constant 15kV energy field in front of and throughout the filter, which:
  - Promotes particle agglomeration, i.e. the grouping of smaller particles
  - Disinfects by killing 94-100% of what it captures
- Result ... up to 99.99% to 0.007 microns
- Super ultra fine particle capture
- 40 times smaller than HEPA