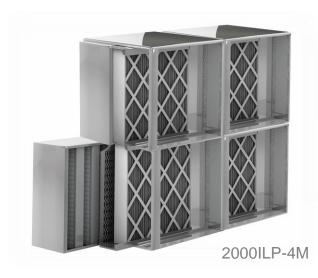

## Ducted Solutions HealthWay DFS Technology

- 1000, 1200, 2000 & 3000 CFM Modules
- Inline (Low Pressure): 0.27" initial pressure drop @ 500 fpm
- Inline (Medical): 0.64" initial pressure drop
   © 500 fpm
- Self-Contained: 0.00" pressure drop
- Option Odor/VOC absorption
- 12-18 month Filter Life
- Supply/Return Mains
- Branch Ductwork
- Modular Building Blocks for any duct size
- Inline & Fan Assisted

2000SC Self-Contained

1200SC Self-Contained

2000IL In-Line